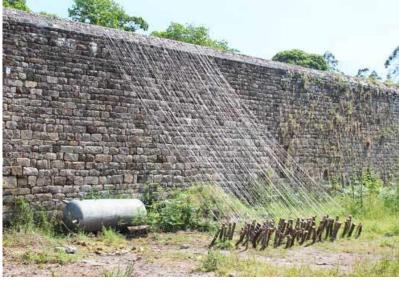

Christian Laple La constellation du vent, 2013 11 figures de 6,2 à 5,3 m Chêne traité