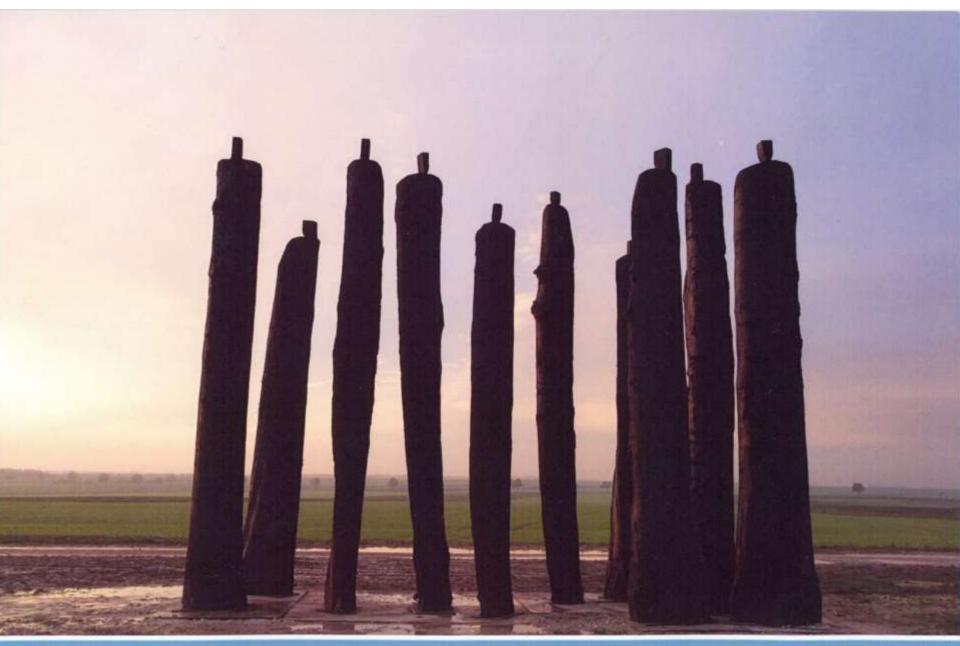

Christian Laple La constellation du vent, 2013 11 figures de 6,2 à 5,3 m Chêne traité

Aplès un patrouts attistique en 2013 autout des cravites de deux artistes en tésidence flan Haciden et Debesh Gensami, Orfistian Lapie présente en 2014 des cravites - soulptutes monumentales taillées dans des chênes centernalies - sur plusieurs sites de la commune de Plouët sur fiance.