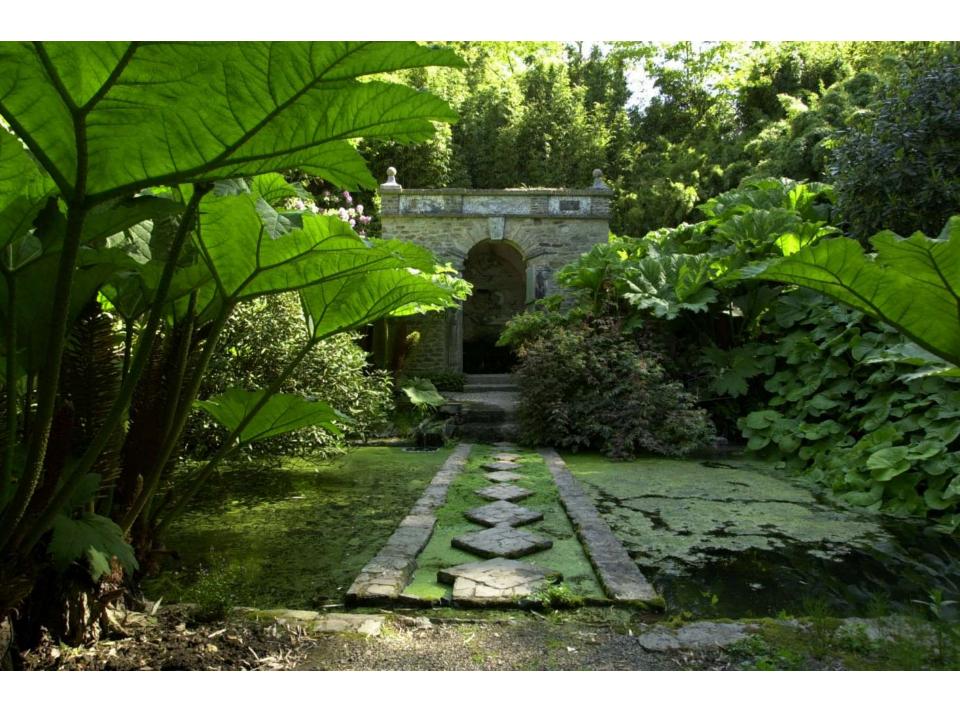

### L'art dans les jardins

#### Lieux mouvants

Chaque week-end de juin 2014 en centre Brutagne,

Après la premiète édition en 2013 dans les jatdins du Grand Luany à Lanfreain (22), l'association «Dialogues avec la Naturle» s'ofiente cette année vets 5 nouveaux leux plus vietges, plus sauvages. Louf l'été, à partiit du mois de juin 2014, 5 sites de literagne intérieure action investis par des afficies, des spectacles, des artefierts sur la faune, la floire et l'historite du lieu, et des «pation éphémètes», ctées pour l'occasion, avec, chaque fois, le soutien et la participation d'une association locale.