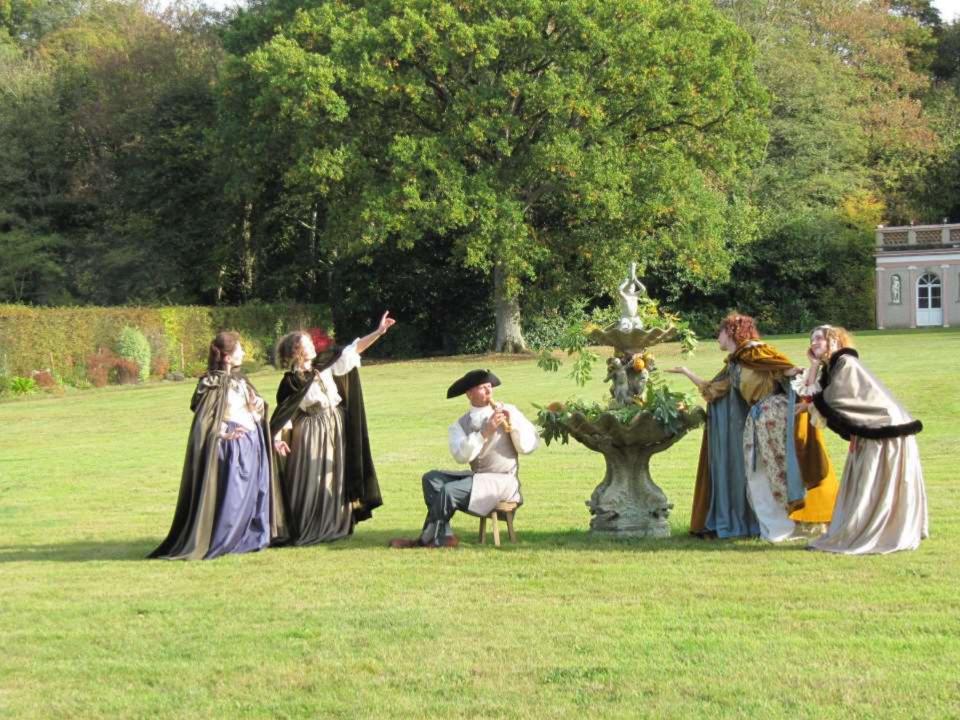

#### Scènes d'Automne au Jardin

In Côtes d'Atmot, poul sa cinquième édition en 2014, les Scènes d'automne au jatdin mettent en voleuf le jatdin à l'automne, comme un lieu privilègié de cléation, d'échange et de découvelte pour le public omateur ou connaisseur de jatdin mais aussi le public de passage, sans oublief les amouteur de spectacle vivourit.

Ainsi, les sites accueillent des petites folmes de theistre, conte, déambulation ou musique, des uteliets, des expositions ou encole des conférences, pendant les trois jours du 24 au 26 octobre 2014. Organisées par le Conseil général des Cites d'Armol en partenariat avec l'Association des Patis et la térins de Bretagne.