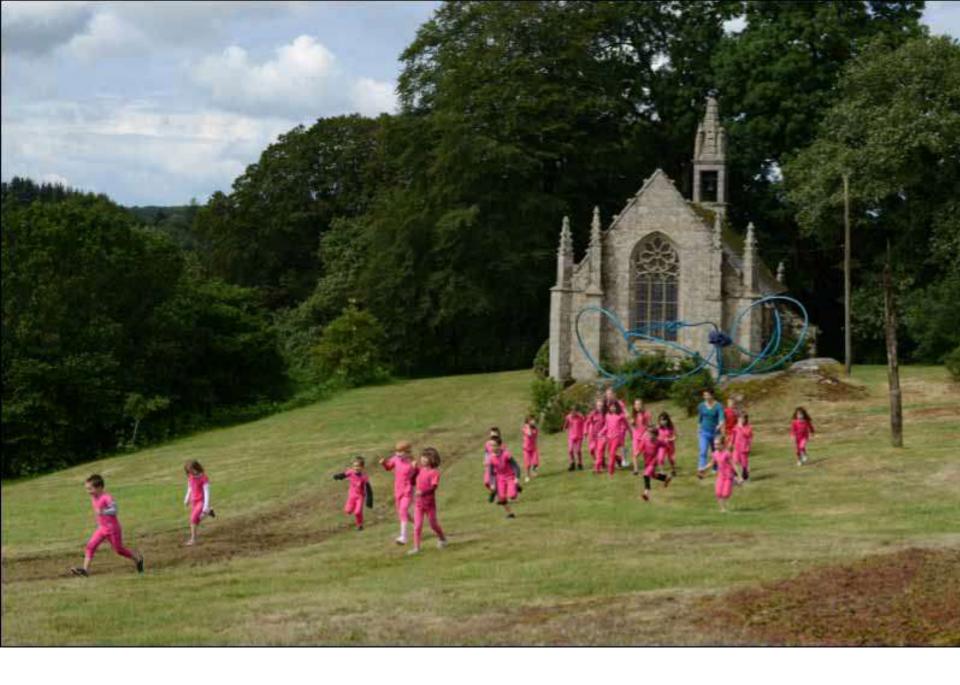

#### Lieux mouvants

Chaque week-end de juin 2014 en centre Brutagne,

Après la premiète édition en 2013 dans les jatdins du Grand Luany à Lanfreain (22), l'association «Dialogues avec la Naturle» s'ofiente cette année vets 5 nouveaux leux plus vietges, plus sauvages. Louf l'été, à partiit du mois de juin 2014, 5 sites de literagne intérieure action investis par des afficies, des spectacles, des artefierts sur la faune, la floire et l'historite du lieu, et des «pation éphémètes», ctées pour l'occasion, avec, chaque fois, le soutien et la participation d'une association locale.