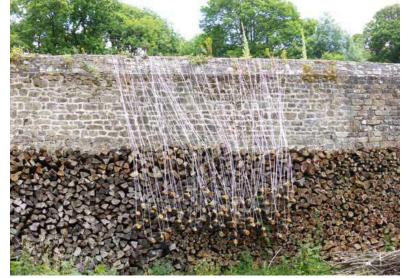

Christian Laple La constellation du vent, 2013 11 figures de 6,2 à 5,3 m Chêne traité