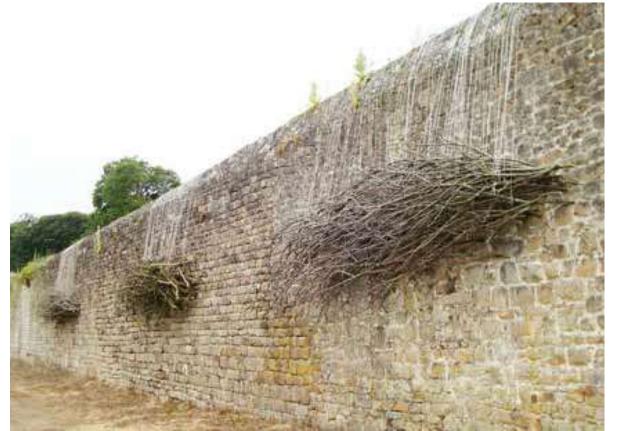

Christian Laple La constellation du vent, 2013 11 figures de 6,2 à 5,3 m Chêne traité