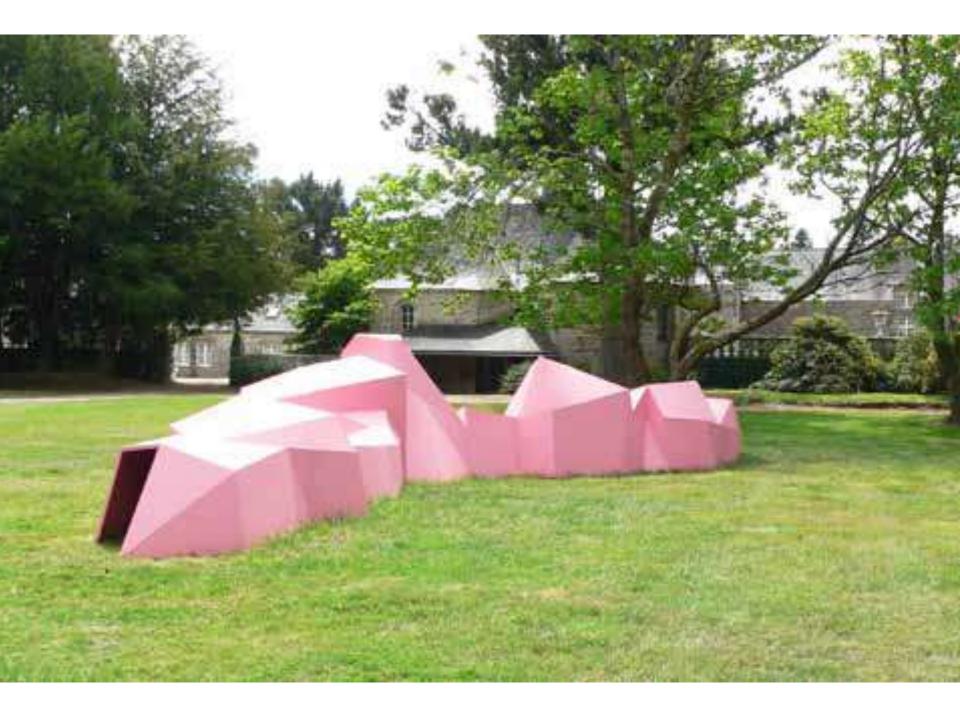

Christian Laple La constellation du vent, 2013 11 figures de 6,2 à 5,3 m Chêne traité