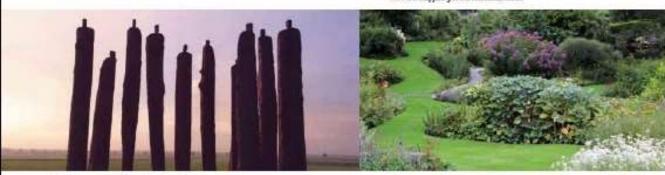

Christian Laple La constellation du vent, 2013 11 figures de 6,2 à 5,3 m Chêne traité